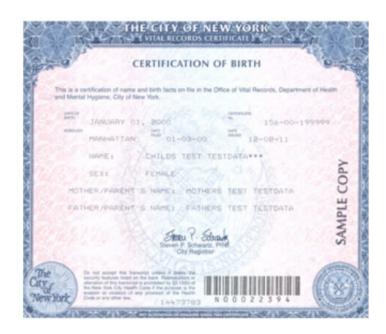

## Dayforce Cares US Required Document Instructions:

- Provide all REQUIRED supporting documentation. Failure to provide supporting documentation will result in application processing delays. Applications are complete once we have reviewed your application and confirmed we have received all supporting documents
  - a. **REQUIRED**: The recipient's US birth certificate, permanent residence card, US passport or 'REAL' ID Please see examples on Page 2
- 2. Remove or black out any personal information such as Passport number from the documentation.

## SAMPLES OF REQUIRED DOCUMENTS:

Proof of US Citizenship: US birth certificate or Permanent Resident Card or US Passport or 'REAL' ID only

We cannot accept Social Security Number cards or a regular driver's license as proof of Citizenship. Do not submit these documents with an application.