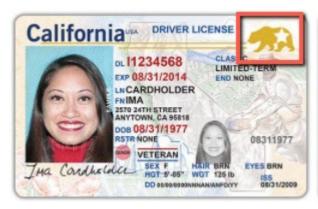

REAL ID-compliant cards will have of one of the following markings on the upper top portion of the card. If the card does not have one of the below markings, we cannot accept it as proof of citizenship