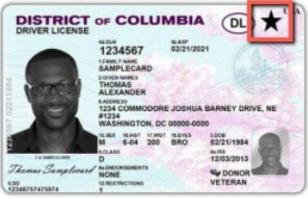

REAL ID-compliant cards will have of one of the following markings on the upper top portion of the card. If the card does not have one of the below markings, we cannot accept it as proof of citizenship