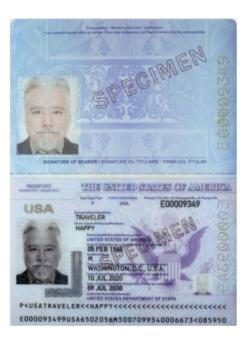

## Dayforce Cares US Required Document Instructions:

- Provide all REQUIRED supporting documentation. Failure to provide supporting documentation will result in application processing delays. Applications are complete once we have reviewed your application and confirmed we have received all supporting documents
  - a. **REQUIRED**: The recipient's US birth certificate, permanent residence card, US passport or 'REAL' ID Please see examples on Page 2
- 2. Remove or black out any personal information such as Passport number from the documentation.

## SAMPLES OF REQUIRED DOCUMENTS:

Proof of US Citizenship: US birth certificate or Permanent Resident Card or US Passport or 'REAL' ID only

We cannot accept Social Security Number cards or a regular driver's license as proof of Citizenship. Do not submit these documents with an application.